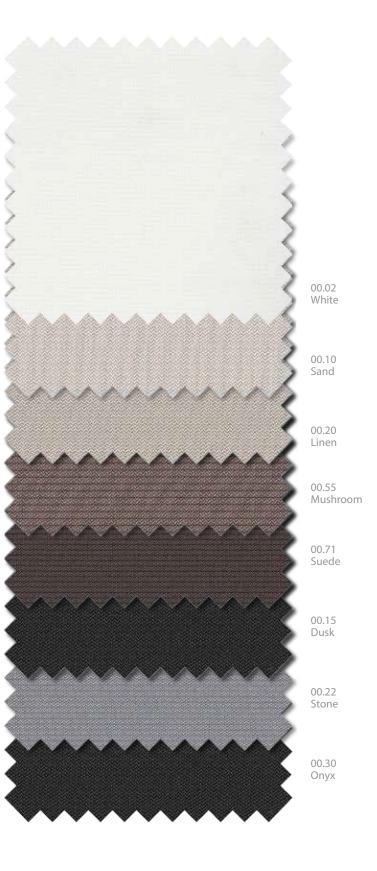

## **Green**Screen® **Revive**™ 1% & 5%

00.01 Pewter

Fabrics sampled on the right are 5% openness. All colors are available in both 1% and 5% openness factors.

# Recyclable Designer Shade Fabric

GreenScreen Revive is a 100% recyclable, PVC-free polyester solar shade fabric.

It contains a minimum of 89% Repreve® fibers made from 100% recycled post-industrial fiber and consumer plastic waste. GreenScreen Revive is a Cradle to Cradle Certified<sup>cM</sup>- Bronze product