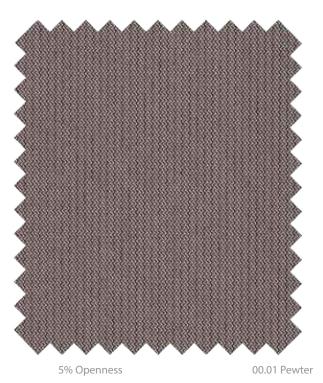

## **Green**Screen® **Revive**™ 1% & 5%

00.01 Pewter

Fabrics sampled on the right are 5% openness. All colors are available in both 1% and 5% openness factors.