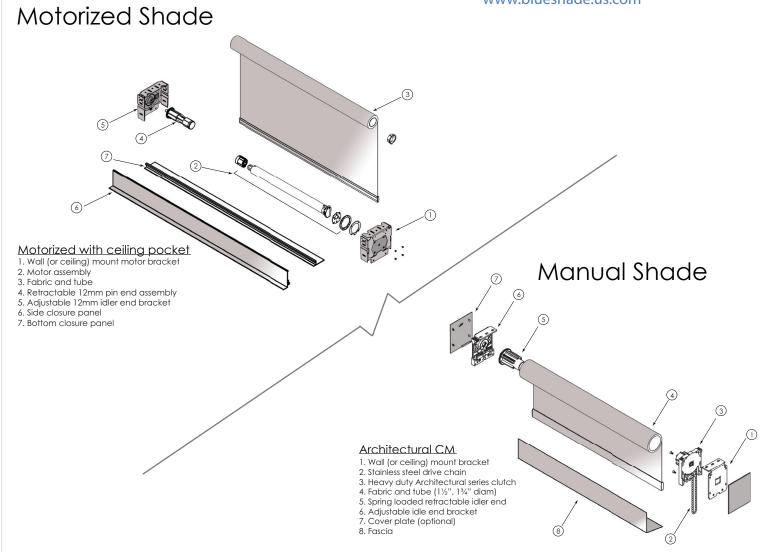

The future of shading  $^{\mathsf{TM}}$ 











### Specifications for shade cloth

**Product Type:** Interior / Translucent **Composition:** 100% Polyester / PVC Free

89% Recycled Content

**Environmental Benefits:** RoHS – Lead Free, PVC Free **Fire Classifications:** 

NFPA 701-10 TM#1, California U.S. Title 19

CAN/ULC-S109-03 Small Flame Test

**Fungal Resistance:** 

#### **Care and Cleaning:**

Regular light dusting with a feather duster is suggested. A hand-held vacuum with low suction may also be used. When vacuuming, avoid pulling or stretching the fabric. Rigorous vacuuming is not recommended since this could distort the fabric. Alternatively, dirt and debris can be blown away using compressed air or a hand-held hair dryer on the cool setting.



175 Humboldt Street, Suite 222

Rochester, NY 14610 toll free: 844-737-2533 b