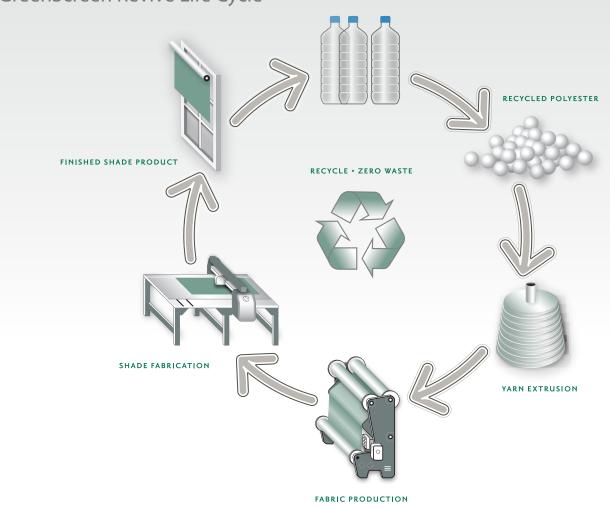

GreenScreen Revive Life Cycle

- 100% Recyclable–Zero Waste Product
- PVC-Free
- Made in the USA