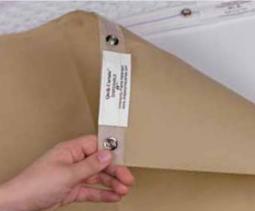

## Easy Change-out

Our two-part system allows the mesh header to remain hanging. When you are finished with the panel, simply unsnap it and replace it with a new one – no ladder needed!