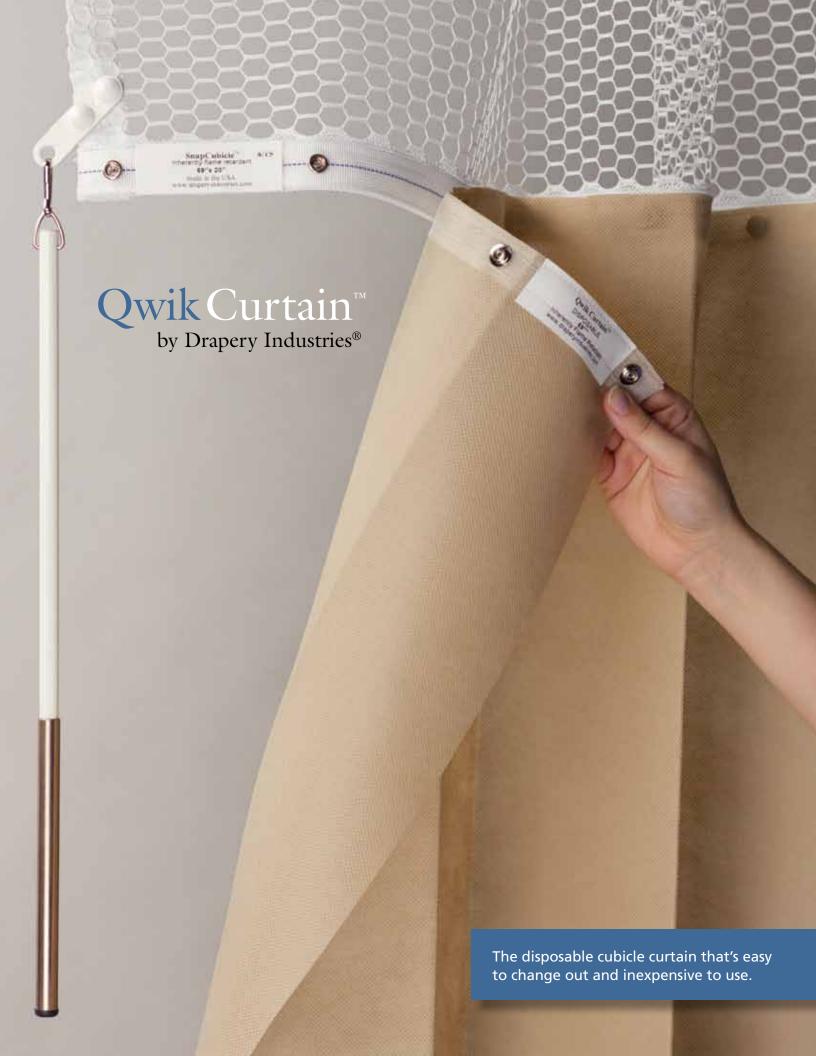

# Quick and Easy

The Qwik Curtain™ is designed to work with our SnapCubicle™ system, which allows you to easily replace your existing curtain panel whenever conditions require a disposable option.

## Easy Change-out

Our two-part system allows the mesh header to remain hanging. When you are finished with the panel, simply unsnap it and replace it with a new one – no ladder needed!