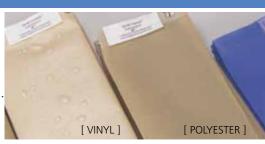

#### Two curtain material options

- Non-woven polyester for the look and feel of fabric
- Vinyl coated polyester for wet environments or when cleaning with phenolic or quaternary type disinfectants