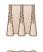

**Swag & Jabots** with cascades on the outside

**Open Swag on Wood Pole** 

Welting

**Pleated Valance** 

with Three Finger Pleat

Pleat

Вох Pleat

**Swags & Cascades** 