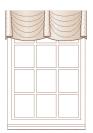

**Swag & Jabots** with cascades on the outside

**Open Swag on Wood Pole** 

Welting

**Pleated Valance** 

with Three Finger Pleat

Pleat

Вох Pleat

**Swags & Cascades** 