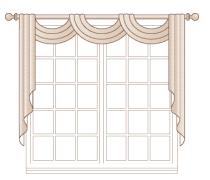

**Swag & Jabots** with cascades on the outside

**Open Swag on Wood Pole** 

Welting

**Pleated Valance** 

with Three Finger Pleat

Pleat

Вох Pleat

**Swags & Cascades** 