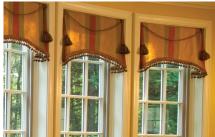

## Custom Valance Options

Nothing tops an elegant window treatment quite like one of our custom valances. Whether beautifully enhancing the visual proportion of a window or artfully concealing a head rail, our valances are designed and created with attention to detail such as precise pattern matching for a seamless, tailored appearance.

**Swag & Jabots** with cascades on the outside

**Open Swag on Wood Pole** 

Welting

**Pleated Valance** 

with Three Finger Pleat

Pleat

Вох Pleat

**Swags & Cascades** 

**Box Pleated** Valance

**Upholstered Cornice** with Welting

**Kingston Valance** 

**Scalloped Valance** with bell-style pleats

**Curved Valance** 

**Tailored Balloon** Valance

Valance with **Arched Bottom** with shirring on rod