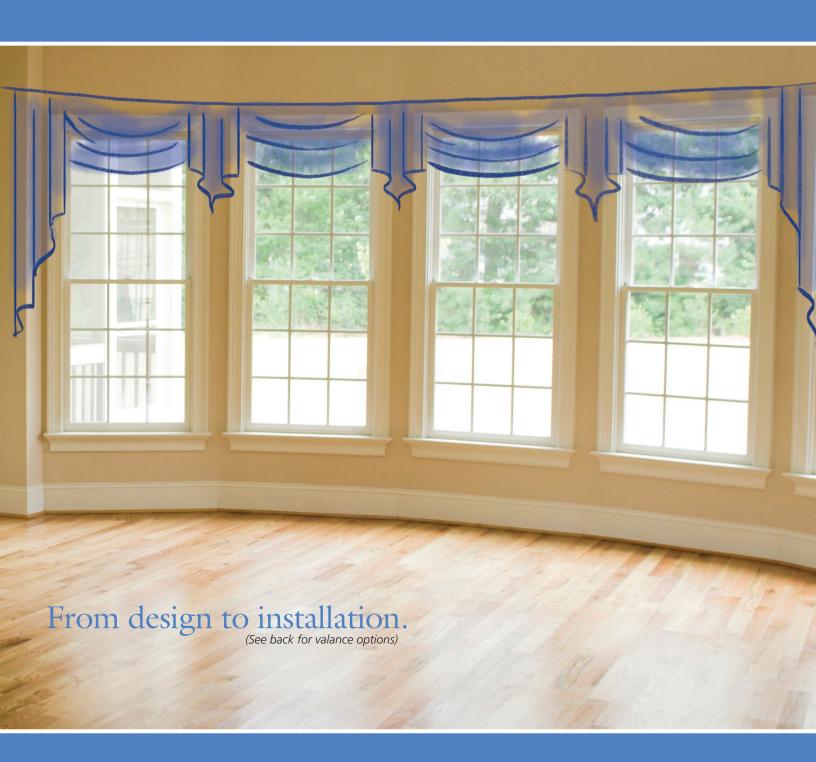

## Custom Valance Options

Nothing tops an elegant window treatment quite like one of our custom valances. Whether beautifully enhancing the visual proportion of a window or artfully concealing a head rail, our valances are designed and created with attention to detail such as precise pattern matching for a seamless, tailored appearance.