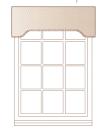

**Box Pleated** Valance

**Upholstered Cornice** with Welting

**Kingston Valance** 

**Scalloped Valance** with bell-style pleats

**Curved Valance** 

**Tailored Balloon** Valance

Valance with **Arched Bottom** with shirring on rod