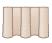

**Box Pleated** Valance

**Upholstered Cornice** with Welting

**Kingston Valance** 

**Scalloped Valance** with bell-style pleats

**Curved Valance** 

**Tailored Balloon** Valance

Valance with **Arched Bottom** with shirring on rod