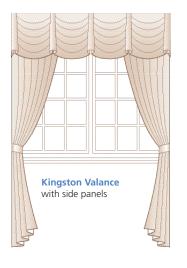

**Box Pleated** Valance

**Upholstered Cornice** with Welting

**Kingston Valance** 

**Scalloped Valance** with bell-style pleats

**Curved Valance** 

**Tailored Balloon** Valance

Valance with **Arched Bottom** with shirring on rod