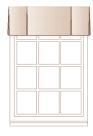

**Box Pleated** Valance

**Upholstered Cornice** with Welting

**Kingston Valance** 

**Scalloped Valance** with bell-style pleats

**Curved Valance** 

**Tailored Balloon** Valance

Valance with **Arched Bottom** with shirring on rod