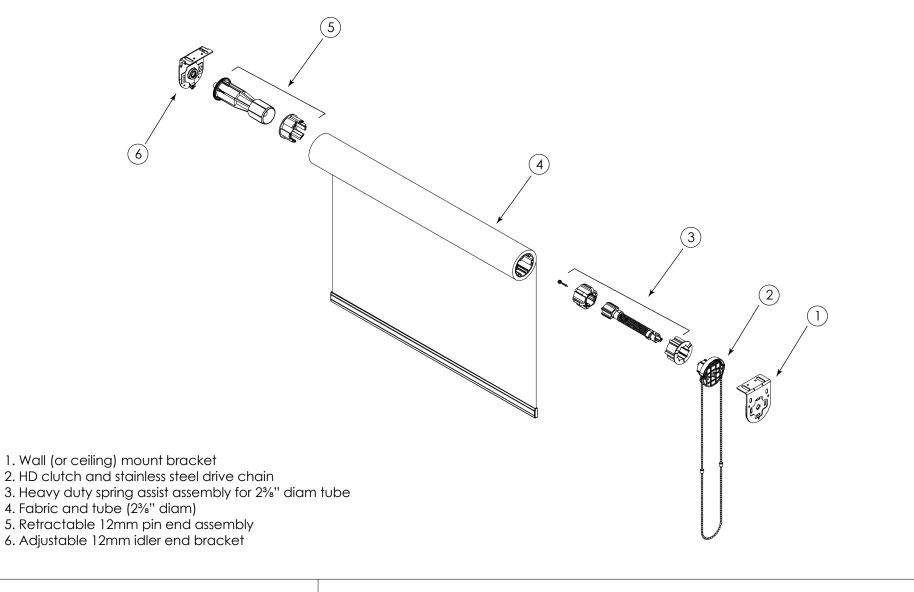

## HD 2<sup>3</sup>/<sub>4</sub>" Single Shade System with Spring Assist

| PROJECT:        |            | view:<br>Exploded                 |
|-----------------|------------|-----------------------------------|
| DATE: 2/12/2015 | scale: N/A | dwg no.<br>HD-RS-2375-XX-SA-VE-MU |