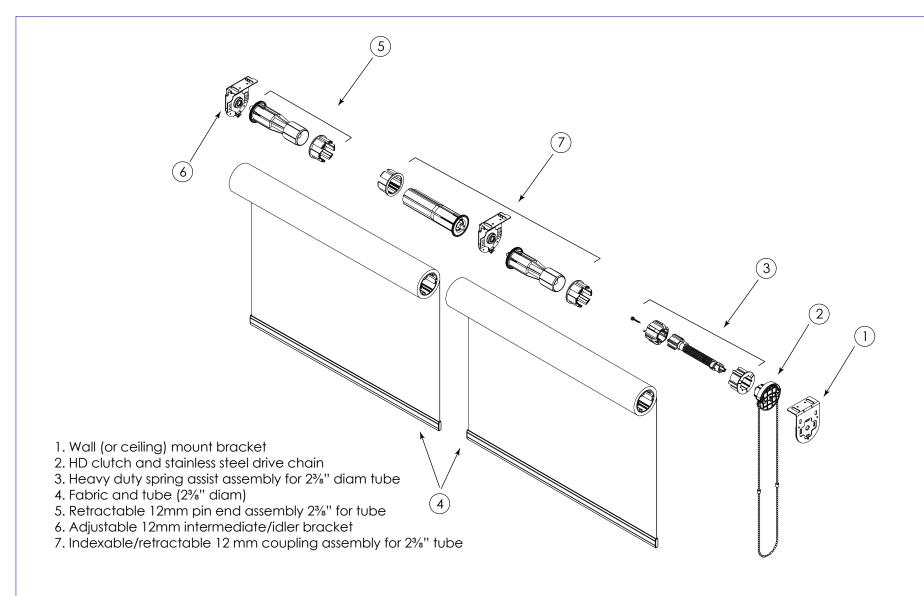

## HD 2%" Coupled Shade System with Spring Assist

| PROJECT: |           |            | view:<br>Exploded                   |
|----------|-----------|------------|-------------------------------------|
| DATE:    | 2/12/2015 | scale: N/A | DWG NO.<br>HD-RS-2375-XX-COSA-VE-MU |