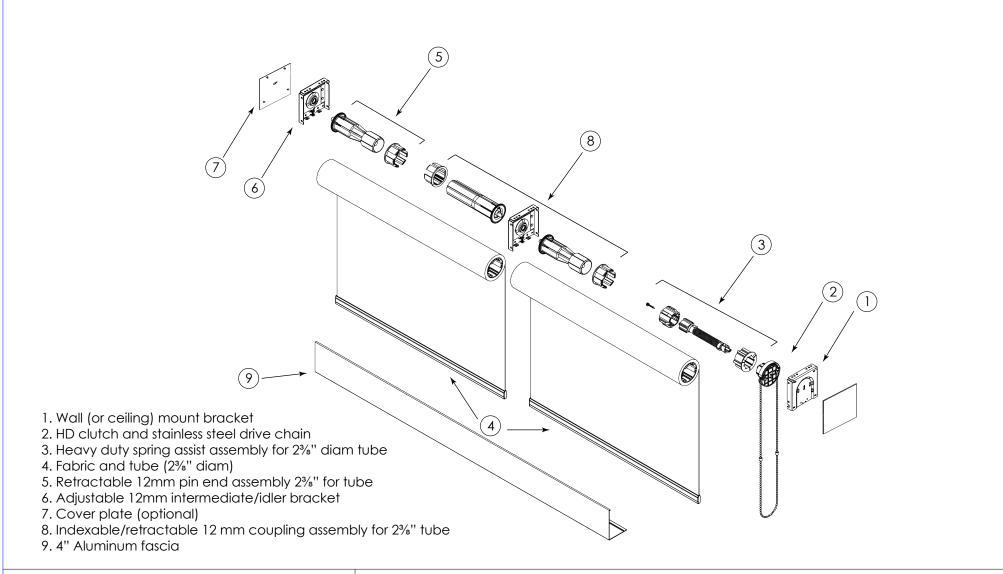

175 Humboldt Street, Suite 222Rochester, NY 14610toll free: 844-737-2533blueshade.us.comdraperyindustries.com

©2015 Drapery Industries, Inc. All rights reserved. All trademarks herein are owned by Drapery Industries, Inc. No part of this document may be reproduced or otherwise used without the written consent of Drapery Industries, Inc. HD 2<sup>3</sup>/<sub>8</sub>" Coupled Shade System with Spring Assist and 4" Fascia