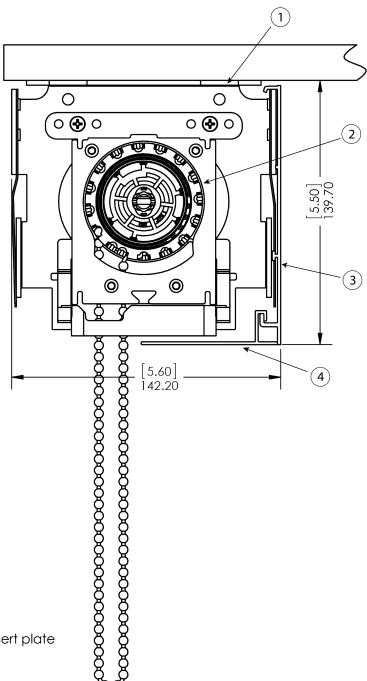

- 1. 5.5" Fascia bracket
- 2. Architectural CM clutch and insert plate
- 3.5'5" Fascia panel
- 4. Bottom closure panel

175 Humboldt Street, Suite 222

Rochester, NY 14610 toll free: 844-737-2533 blueshade.us.com draperyindustries.com

## Architectural CM Manual Single Shade Bracket with 5.5" Fascia and Closure Panel

| PROJECT:        |               | view:<br>Side                      |
|-----------------|---------------|------------------------------------|
| DATE: 2/12/2015 | scale:<br>NTS | DWG NO:<br>ARC-CM-55BRKT-F55-VS-MC |