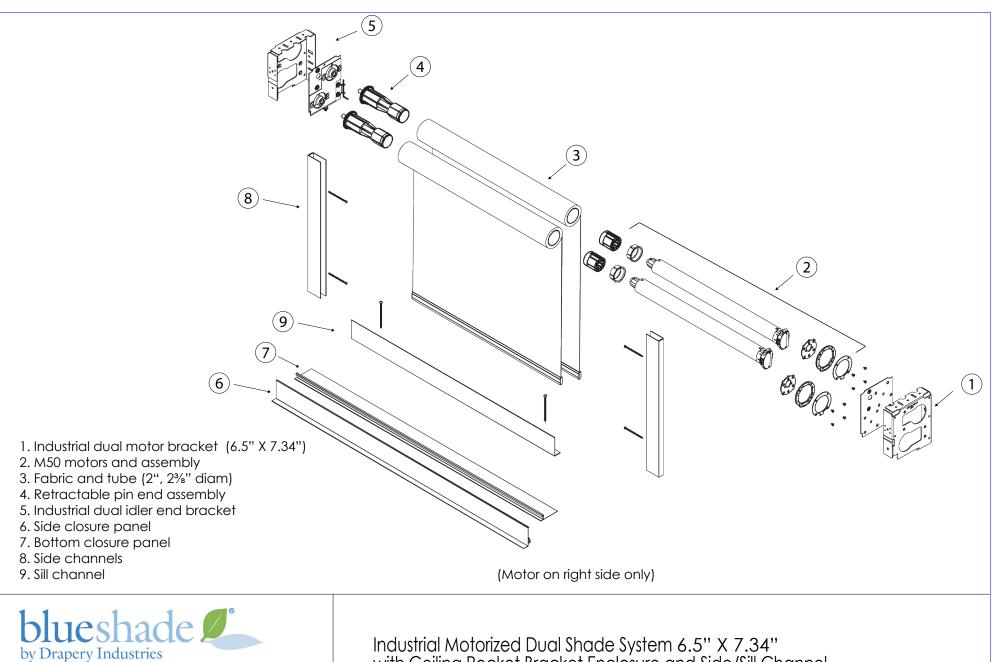

175 Humboldt Street, Suite 222 Rochester, NY 14610 toll free: 844-737-2533 blueshade.us.com

draperyindustries.com

©2015 Drapery Industries, Inc. All rights reserved. All trademarks herein are owned by Drapery Industries, Inc. No part of this document may be reproduced or otherwise used without the written consent of Drapery Industries, Inc. Industrial Motorized Dual Shade System 6.5" X 7.34" with Ceiling Pocket Bracket Enclosure and Side/Sill Channel