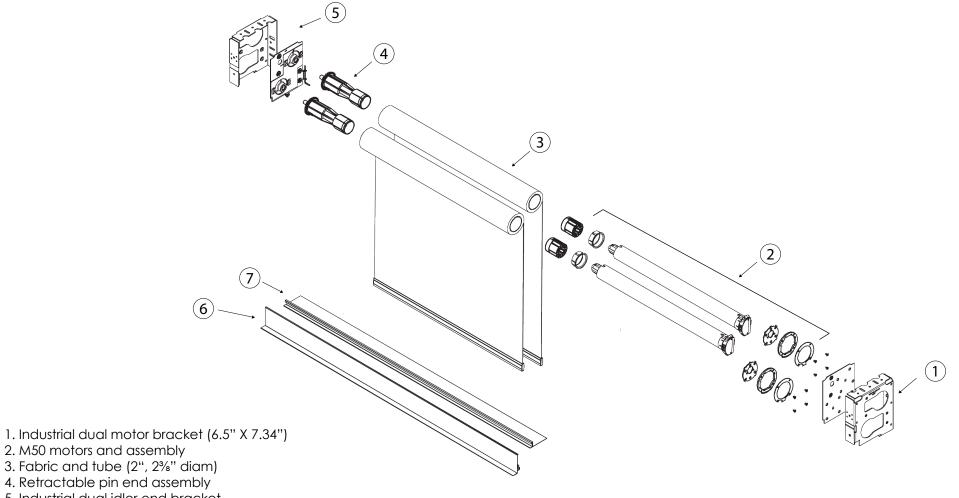

2. M50 motors and assembly

3. Fabric and tube (2", 2%" diam)

- 4. Retractable pin end assembly
- 5. Industrial dual idler end bracket
- 6. Side closure panel
- 7. Bottom closure panel

(Motor on right side only)