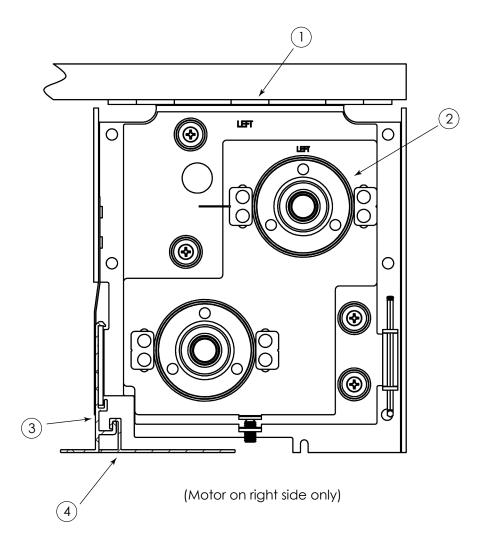

- 1. Industrial pocket headbox bracket (6.5" X 7.34")
- 2. Ball bearing idle/intermediate assembly
- 3. Side closure panel
- 4. Bottom closure panel

175 Humboldt Street, Suite 222

Rochester, NY 14610 toll free: 844-737-2533 blueshade.us.com draperyindustries.com