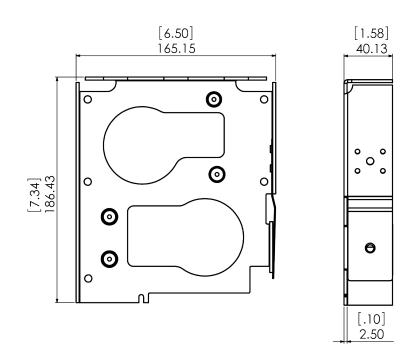

## Industrial Dual Headbox Bracket for 6.5" X 7.34" Ceiling Pocket Enclosure

| Inc. All rights reserved.<br>wned by Drapery Industries, Inc.<br>nay be reproduced or otherwise<br>onsent of Drapery Industries, Inc. | PROJECT:       |               | view: Side                      |
|---------------------------------------------------------------------------------------------------------------------------------------|----------------|---------------|---------------------------------|
|                                                                                                                                       | DATE: 2/5/2015 | scale:<br>NTS | dwg no:<br>MTR-INDBRKT-DL-VS-MU |