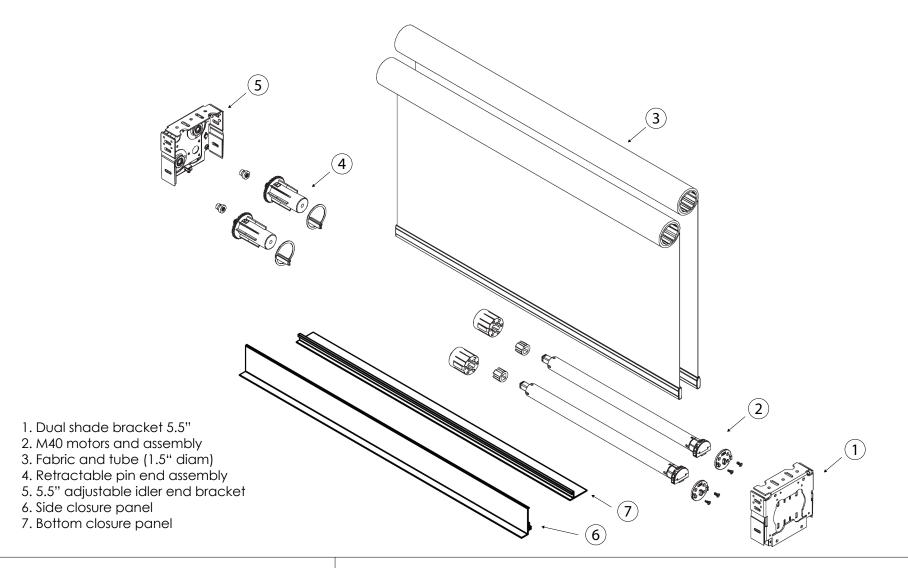

## Motorized Dual Shade System with 5.5" Ceiling Pocket Bracket Enclosure

| PROJECT:          |            | view:<br>Exploded                        |
|-------------------|------------|------------------------------------------|
| date:<br>2/5/2015 | scale: N/A | DWG NO:<br>MTR-55BRKT-15GT-XX-CPDL-VE-MU |