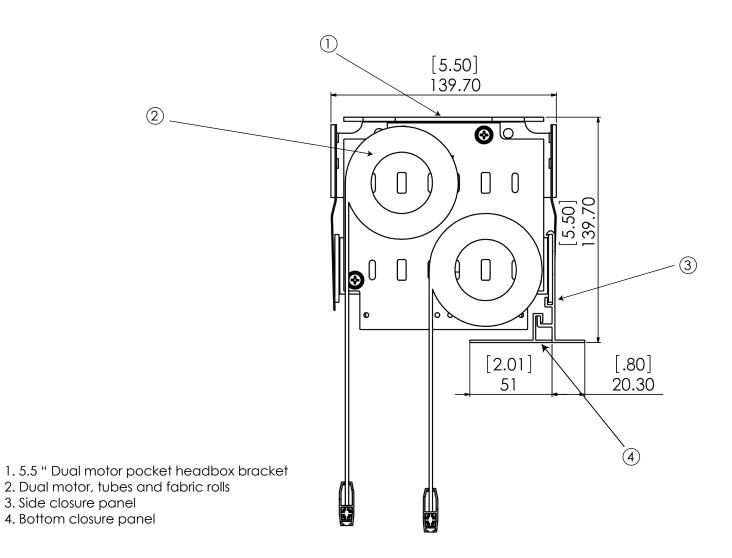

Motor Dual Shade Bracket with 5.5" Ceiling Pocket Bracket Enclosure

| PROJECT:      |            | view:<br>Side                       |
|---------------|------------|-------------------------------------|
| DATE: 2/10/15 | scale: N/A | DWG NO:<br>MTR-55BRKT+SH-CPDL-VS-MU |