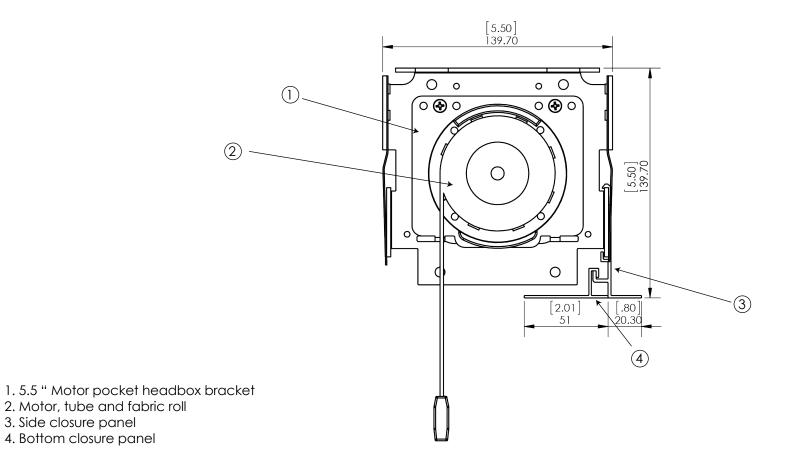

## Motor Shade Bracket with 5.5" Ceiling Pocket Bracket Enclosure and Single Shade

| PROJECT:      |            | view:<br>Side                        |
|---------------|------------|--------------------------------------|
| DATE: 2/10/15 | scale: N/A | DWG NO:<br>MTR-55BRKT+SH-XX-CP-VS-MU |