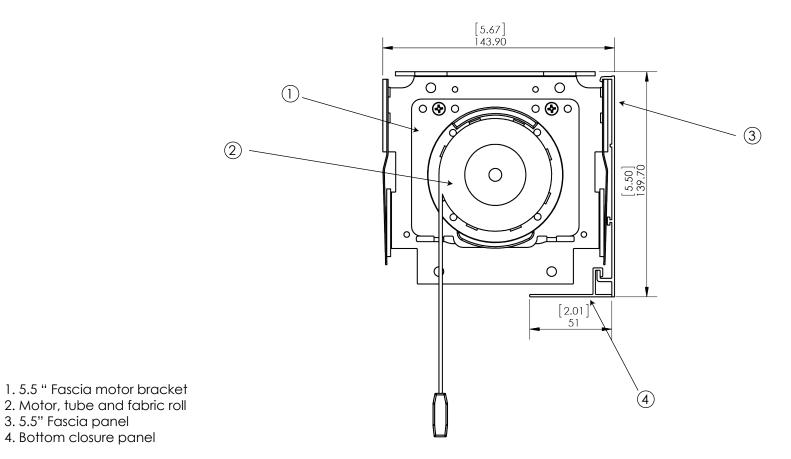

175 Humboldt Street, Suite 222

3. 5.5" Fascia panel 4. Bottom closure panel

Rochester, NY 14610 toll free: 844-737-2533 blueshade.us.com draperyindustries.com

©2015 Drapery Industries, Inc. All rights reserved. All trademarks herein are owned by Drapery Industries, Inc. No part of this document may be reproduced or otherwise used without the written consent of Drapery Industries, Inc.

## Motor Shade Bracket with 5.5" Fascia, Closure Panel and Single Shade

| PROJECT:      |            | view:<br>Side                      |
|---------------|------------|------------------------------------|
| DATE: 2/10/15 | scale: N/A | DWG NO:<br>MTR-55BRKT+SH-F55-VS-MU |