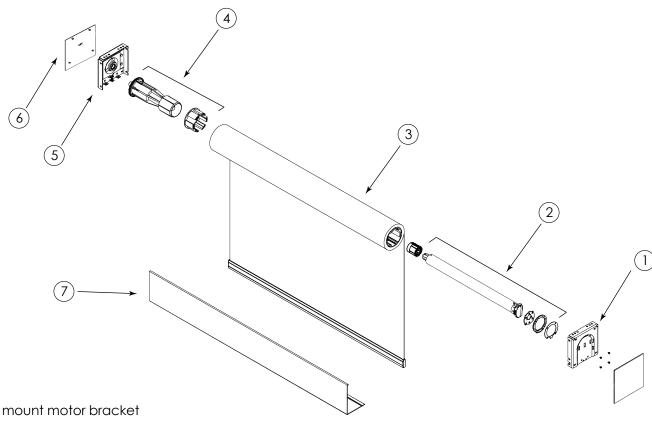

- 1. Wall (or ceiling) mount motor bracket 2. Motor assembly for 23/8" diam tube
- 3. Fabric and tube (2%" diam)
- 4. Retractable 12mm pin end assembly
- 5. Adjustable 12mm idler end bracket
- 6. Cover plate (optional)
- 7. 4" Aluminum fascia