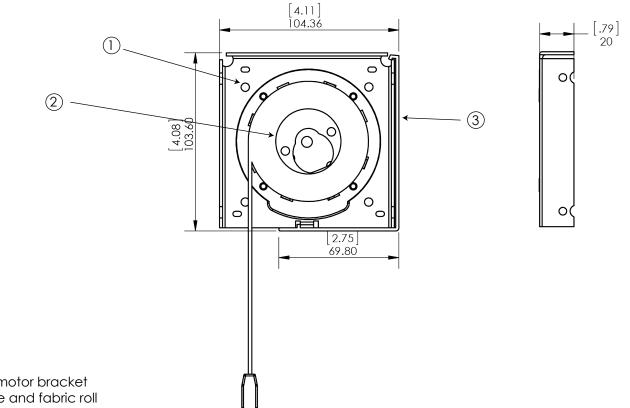

4 "Fascia motor bracket
Motor, tube and fabric roll
4" Fascia panel

175 Humboldt Street, Suite 222Rochester, NY 14610toll free: 844-737-2533blueshade.us.comdraperyindustries.com

©2015 Drapery Industries, Inc. All rights reserved. All trademarks herein are owned by Drapery Industries, Inc. No part of this document may be reproduced or otherwise used without the written consent of Drapery Industries, Inc. Motor Shade Bracket with 4" Fascia Panel and Single Shade