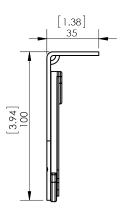

## Motor Shade Bracket with Single Shade

| PROJECT:       |            | view:<br>Side                |
|----------------|------------|------------------------------|
| DATE: 2/5/2015 | scale: N/A | DWG NO:<br>MTR-BRKT+SH-VS-MU |