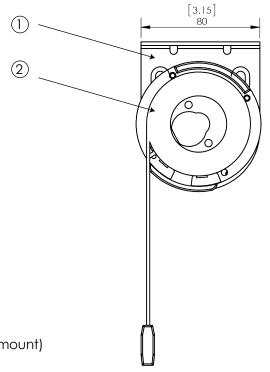

- 1. Motor bracket (wall or ceiling mount)
- 2. Motor, tube and fabric roll

175 Humboldt Street, Suite 222

Rochester, NY 14610 toll free: 844-737-2533 blueshade.us.com draperyindustries.com

©2015 Drapery Industries, Inc. All rights reserved.
All trademarks herein are owned by Drapery Industries, Inc.
No part of this document may be reproduced or otherwise
used without the written consent of Drapery Industries, Inc.